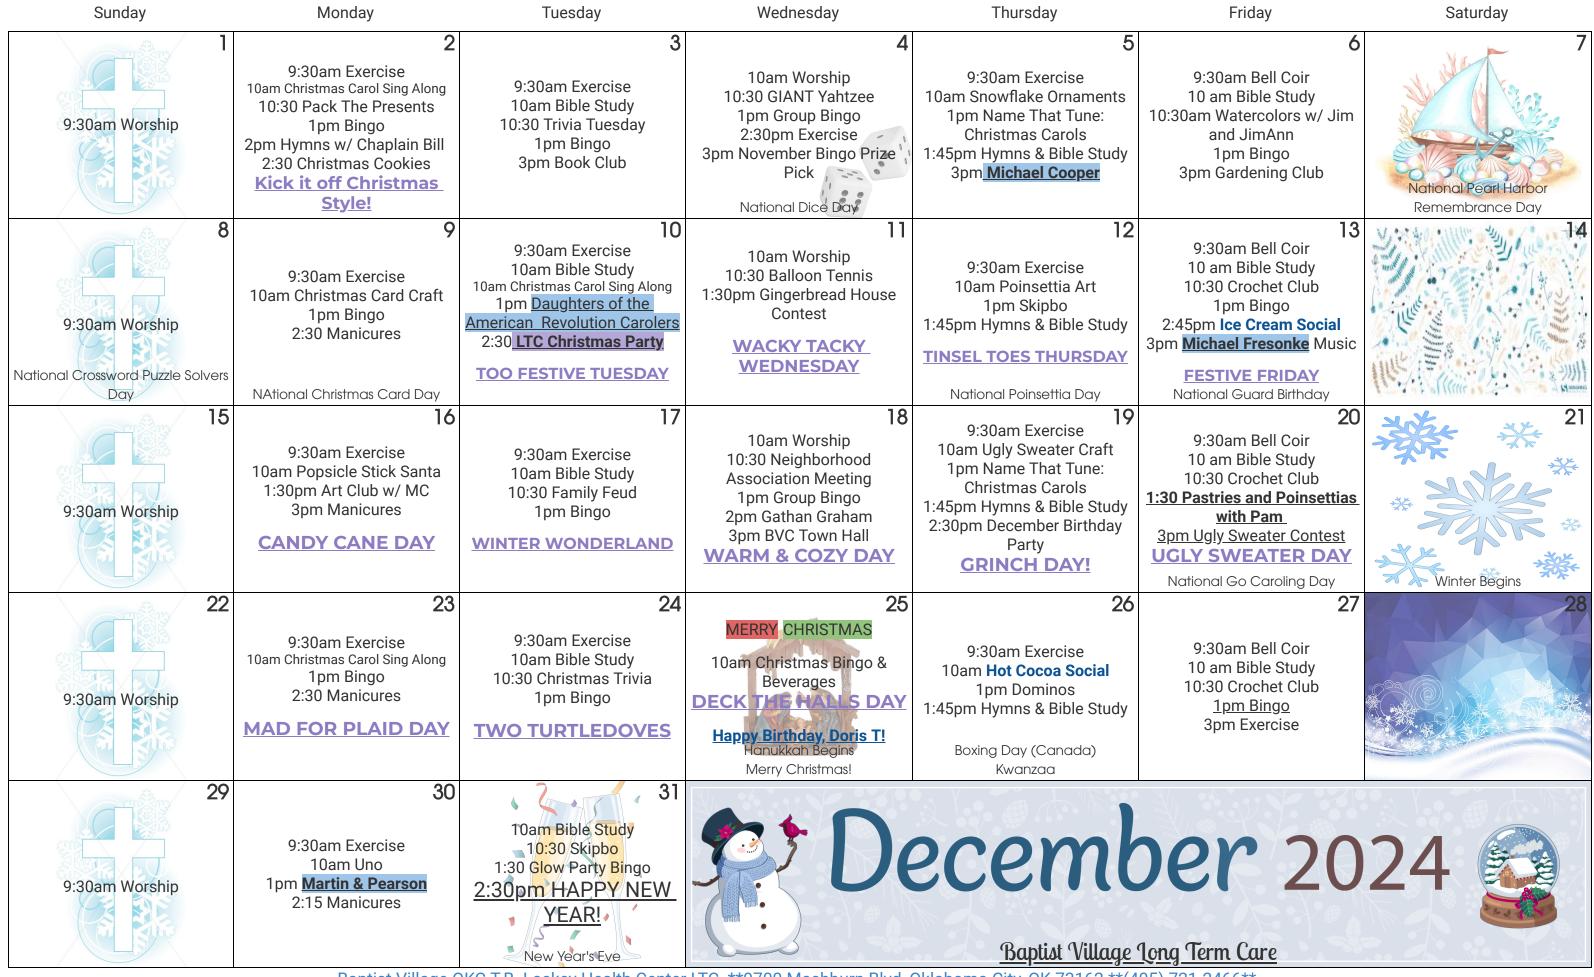

## December 2024 Life Enrichment

Safety Security
Overnight Hours
9:00 PM to 5:00 AM
405-232-2132

| Sun                                                                                                      | Mon                                                                                                                                               | Tue                                                                                                                                    | Wed                                                                                                                                                                                | Thu                                                                                                              | Fri                                                                                                                            | Sat                                                                                                                                                                                                            |
|----------------------------------------------------------------------------------------------------------|---------------------------------------------------------------------------------------------------------------------------------------------------|----------------------------------------------------------------------------------------------------------------------------------------|------------------------------------------------------------------------------------------------------------------------------------------------------------------------------------|------------------------------------------------------------------------------------------------------------------|--------------------------------------------------------------------------------------------------------------------------------|----------------------------------------------------------------------------------------------------------------------------------------------------------------------------------------------------------------|
| 1<br>9:50 Church at the Village<br>10:20 Bible Study                                                     | 2 8:30, 9:00 & 12:30 Bus to Shopping 1:00 Ladies Bible Study 1:15 Tai Chi 2:00 Water Aerobics 6:00 Bingo                                          | 3 9:00 - 3:00 Bus to Doctors 10:15 Regular Fitness Class 1:00 Men's Bible Study                                                        | 4 8:30 Breakfast Out Cracker Barrel 11:00 Prayer Time in Chapel 1:15 Tai Chi 2:00 Regular Fitness 2:00 Water Aerobics                                                              | 5 NO Fellowship Lunch this month 10:00 Choir 10:15 Regular Fitness 1:00 Card Games in Learning Center            | 7 8:30 Men's Coffee Break 8:30 & 9:00 Bus to Shopping 10:15 Regular Fitness Class 6:00 Bingo                                   | 7<br>1:00 Bingo                                                                                                                                                                                                |
| 8 9:50 Church at the Village 10:20 Bible Study                                                           | 9 8:30, 9:00 & 12:30 Bus to Shopping NO Ladies Bible Study/resumes in January 1:15 Tai Chi 2:00 Water Aerobics 2:30 RL Christmas Party 6:00 Bingo | 10<br>9:00 - 3:00 Bus to Doctors<br>10:15 Regular Fitness Class<br>1:00 Men's Bible Study                                              | 11 10:00 Thrift Store Shopping Lunch @Cowboy Chicken 11:00 Prayer Time in Chapel 1:15 Tai Chi 2:00 Regular Fitness 2:00 Water Aerobics                                             | 12 10:00 Choir 10:15 Regular Fitness 1:00 Card Games in Learning Center 5:30 Bunco Night                         | 13 8:30 Biscuits & Gravy \$2 8:30 & 9:00 Bus to Shopping 10:15 Regular Fitness Class 6:00 Bingo                                | 14 1:00 Bingo 2:00 Kari Jones Piano Recital                                                                                                                                                                    |
| 9:50 Church at the Village<br>10:20 Bible Study<br>3:00 Olivet Baptist Church<br>Christmas Music Program | 16<br>8:30, 9:00 & 12:30 Bus to<br>Shopping<br>1:15 Tai Chi<br>2:00 Water Aerobics<br>6:00 Bingo                                                  | 17 9:00 - 3:00 Bus to Doctors 10:15 Regular Fitness Class 1:00 Men's Bible Study 4:00 Christmas Lights/Logan's Steakhouse              | 18 10:00 Mall Shopping Lunch @Mall 11:00 Prayer Time in Chapel 1:00 Memory Support 1:15 Tai Chi 2:00 Regular Fitness 2:00 Water Aerobics 3:00 Hymn Sing Along w/Jill Justice Group | 19 10:00 Choir 10:15 Regular Fitness 1:00 Card Games in Learning Center 4:00 Christmas Lights/Logan's Steakhouse | 20 8:30 Men's Coffee Break 8:00 to 10:00 Bus to Shopping 10:15 Regular Fitness Class 10:30 Lunch Out @ Olive Garden 6:00 Bingo | 21<br>1:00 Bingo                                                                                                                                                                                               |
| 9:50 Church at the Village<br>10:20 Bible Study                                                          | 23 8:30, 9:00 & 12:30 Bus to Shopping 1:15 Tai Chi 2:00 Water Aerobics 3:00 Carol Sing w/Bell Choir & Singing Saints Cookies Served 6:00 Bingo    | 24 Christmas Eve 9:00 - 3:00 Bus to Doctors 10:15 Regular Fitness Class 11:30 Christmas Lunch  NO Men's Bible Study/resumes in January | 25 Business Office CLOSED  Merry Christmas                                                                                                                                         | 26 10:00 Choir 10:15 Regular Fitness 1:00 Card Games in Learning Center 5:30 Bunco Night                         | 8:30 Biscuits & Gravy \$2<br>8:30 & 9:00 Bus to Shopping<br>10:15 Regular Fitness Class<br>6:00 Bingo                          | 28<br>1:00 Bingo                                                                                                                                                                                               |
| 29<br>9:50 Church at the Village<br>10:20 Bible Study                                                    | 30<br>8:30, 9:00 & 12:30 Bus to<br>Shopping<br>1:15 Tai Chi<br>2:00 Water Aerobics<br>6:00 Bingo                                                  | 31<br>9:00 - 3:00 Bus to Doctors<br>10:15 Regular Fitness Class<br>New Year's Eve                                                      |                                                                                                                                                                                    | Baptist<br>Village<br>of Oklahoma City                                                                           |                                                                                                                                | Be sure to watch channel 1960 for the latest updates or check out the bulletin board outside the office & pick up a weekly calendar in the wall pocket outside Kyle's office.  Call the office at 405-721-2466 |